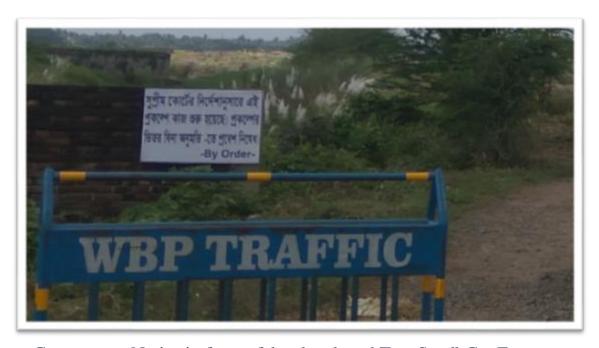

d by the |   |

# Appendix 2: Pictures Taken During Field Survey(2016-2018)



Abandoned structure in Main Workshop inside Tata Small Car Factory, Singur



Cultivation inside Tata Small Car Factory along with Workshop at Singur



Abandoned Main Workshop of with lonely Pathways



Abandoned Main Workshop together with Picture of oncoming Small Cars (Tata Nano) at Singur









Collections of Information/Data from the local people of the surrounding villages of Car Factory (Villages: Beraberi, Gopalnagar, Bajemelia and Khaserbheri)



Nemai Chandra Das, an originally unwilling cultivator who did not received cheque from the Government but accepted Later.



A Poster Demanding compensation for the Agricultural Laboures, Registered and Unregistered Bargaders in Beraberi Village in Singur



Government Notice in front of the abandoned Tata Small Car Factory at Singur