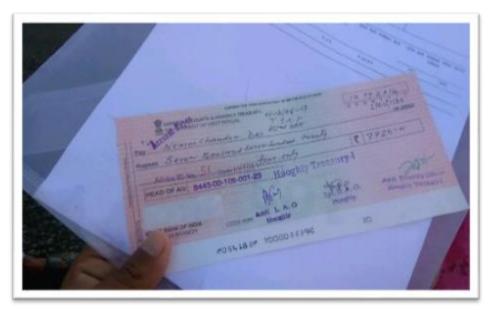

|   |
|     |                                                                                          |                     |       |                 |    | D. In the in | itiative  | of a consort                                 |          | rmed by the |   |

# Appendix 2: Pictures Taken During Field Survey(2016-2018)



Abandoned structure in Main Workshop inside Tata Small Car Factory, Singur



Cultivation inside Tata Small Car Factory along with Workshop at Singur



Abandoned Main Workshop of with lonely Pathways



Abandoned Main Workshop together with Picture of oncoming Small Cars (Tata Nano) at Singur









Collections of Information/Data from the local people of the surrounding villages of Car Factory (Villages: Beraberi, Gopalnagar, Bajemelia and Khaserbheri)



Nemai Chandra Das, an originally unwilling cultivator who did not received cheque from the Government but accepted Later.



A Poster Demanding compensation for the Agricultural Laboures, Registered and Unregistered Bargaders in Beraberi Village in Singur



Government Notice in front of the abandoned Tata Small Car Factory at Singur